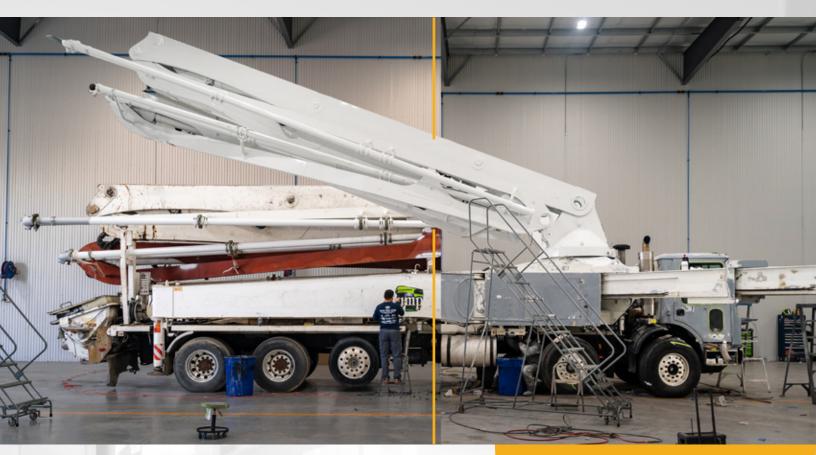

### **CONCRETE PUMP REFURBISHING**

#### Breathe new life into your old pump!

Our service and paint departments are capable of top to bottom refurbishment on any pump. A DY complete refurbishment includes an outstanding repaint to your specification and a full

service of the pump and its chassis. Let our team take care of your pump and restore it to like new.