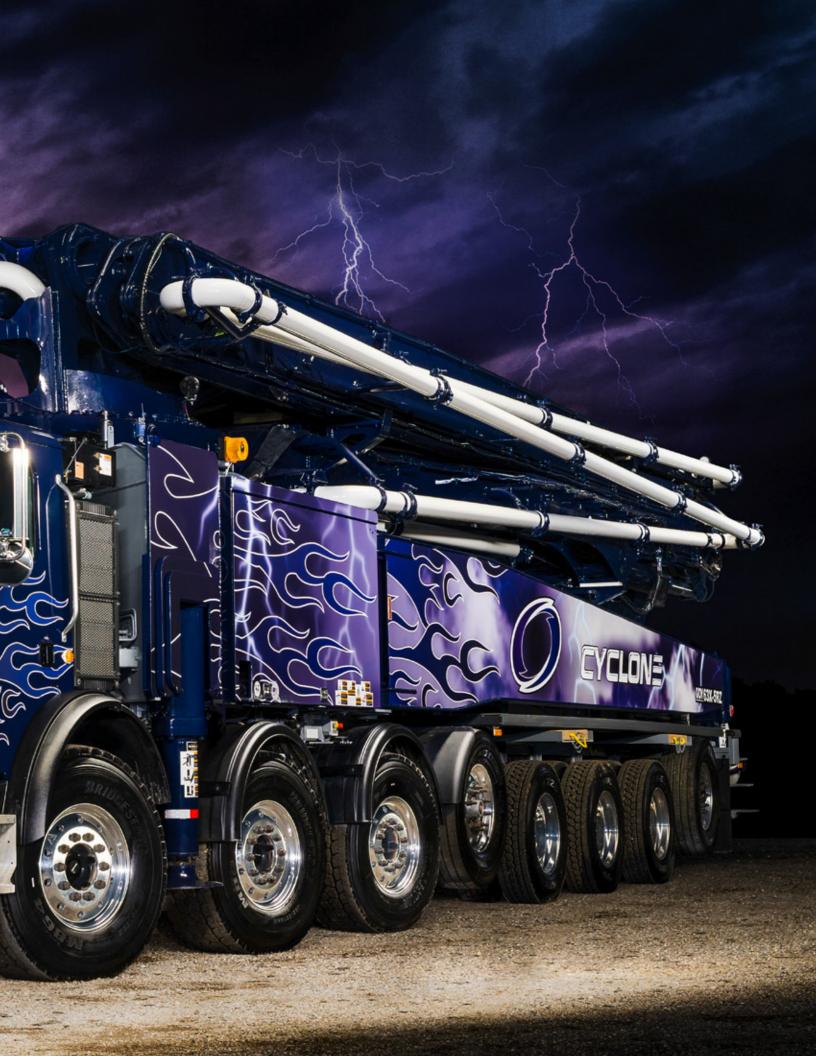

#### QUALITY EQUIPTMENT

EXPERT TEAM

*IMPECCABLE SUPPORT* 

With four decades of business experience, DY is a time-tested concrete pump company that understands the individual needs of owners and operators. We understand the importance of using the highest-quality materials to ensure our pumps exceed our customers' performance and durability standards. All our products are made with superior-grade steel and utilize advanced robot welding techniques to guarantee unparalleled guality.

Every DY Concrete Boom Pump features DY's patented hydraulic cylinders for smooth, efficient operation. DY Korea's automotive, hydraulic, and industrial machine departments also supply notable manufacturers such as John Deere, Caterpillar, Ford, and General Motors.