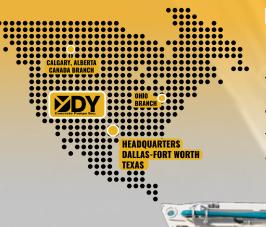

904-219-877

DY Concrete Pumps' three locations are conveniently placed to provide quick service to our North American customers no matter the location. Our main office is in Dallas/Fort Worth, Texas with locations in Ohio, and Calgary, Alberta, Canada. Our Dallas-Fort Worth headquarters is equipped with a parts, service, and sales facility that is ready to meet your needs regardless of where you are on the continent.